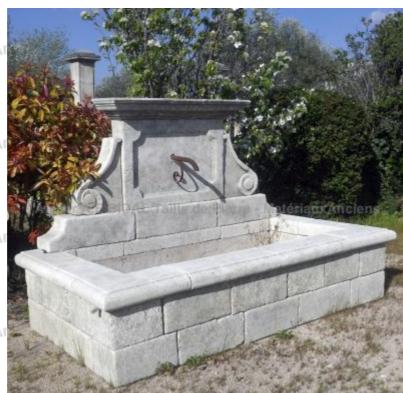

## Large wall fountain in reclaimed weathered stones

Atelier A.E BIDAL Ta

Pierre - Matériaux Ar

Pierre - Matériaux Al

Pierre - Matériaux Ar

Pierre - MatériauxA

Pierre - Matériaux)

ens

Atelier A.E BIDAL Ta

ens

Atelier A.E BIDAL Ta

:ns

Atelier A.E BIDAL Ta

ens

Atelier A.E BIDAL Ta

This large wall fountain, a unique hand-crafted water feature, is composed of beautiful reclaimed weathered natural stones. This garden fountain features a large basin fitted with thick molded copings. The pediment is animated by a molded breastplate in recess which highlights the old wrought iron water spout. It is flanked by 2 corbels sculpted with volutes and topped by a large overhanging cornice finely molded by hand.

Height 145 cm

Width 230 cm

Depth 121 cm

- Basin's height: 50cm - Copings: L 25cm x H 10cm

Price -**5670** €

uxAncien5670 €

Reference BIDAL Ta

**FA932** 