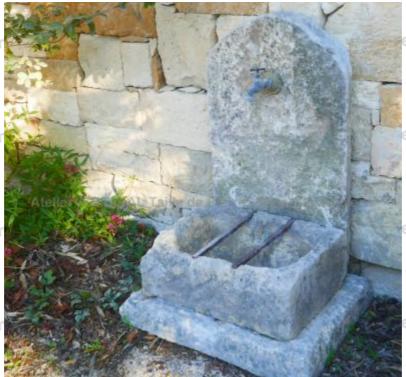

Atelier A.E BIDAL Ta

ens

Atelier A.E BIDAL Ta

ns

Atelier A.E BIDAL Ta

This small garden fountain is a charmingly rustic wall fountain crafted in reclaimed old stones beautifully worn and patinated by time. It features a massive stone base on which rests a small monolithic basin fitted with 2 metallic bucket rest bars and a pediment carved in a rounded shape. The water feature is sold with its old tap water highlighted by an old metal rosette, as well as an old plug inside the trough.

Height 90 cm

Width 61 cm

Depth 51 cm

- Base : L 61cm x D 51cm x H 10cm (approximately) - Trough : L 50cm x D 40cm x H 18cm - Pediment : L

47cm x D 8cm x H 80cm

Atelier A.E BIDAL Ta

Price

uxAncien1030 €