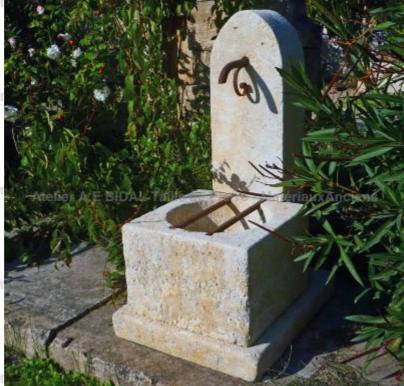

## Garden wall fountain with rounded pediment, massive basin and base in stone

Pierre - MatériauxA

Atelier A.E BIDAL Ta

Atelier A.E BIDAL Ta

ens

Atelier A.E BIDAL Ta

ะทร

Atelier A.E BIDAL Ta

ens

This charming garden fountain in weathered carved natural limestone is an ideal wall fountain for small spaces. Easy to install thanks to its monolithic cubic basin, this fountain is a one-of-the-kind water feature. It features a massive basin fitted with a pair of rest-bucket metallic bars resting on a massive thick base and a slightly rounded monobloc pediment. Sold with its old wrought iron water spout.

Height 115 cm

Width 60 cm

Depth 70 cm

- Base: L 60cm x D 70cm x H 10cm - Basin : L 50cm x D

50cm x H 35cm

ux Anciens Price

1550 € BIDAL TO

Reference