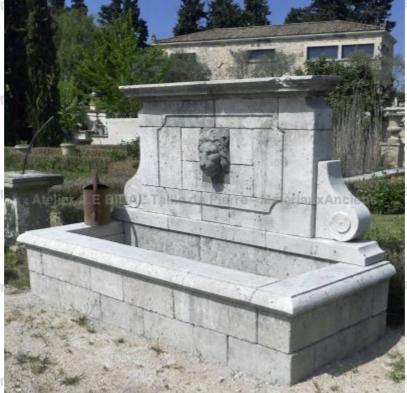

## Large wall fountain in weathered stones with hand-sculpted lion's head as water spout

Pierre - MatériauxA

Pierre - MatériauxAr

Pierre - MatériauxA

Pierre - Matériaux

Pierre - MatériauxA

Atelier A.E BIDAL Ta

Atelier A.E BIDAL Ta

Atelier A.E BIDAL Ta

Atelier A.E BIDAL Ta

This large wall fountain, a one-of-the-kind hand-crafted water feature in weathered natural limestone, features a fitted basin with thick and large molded copings, a pediment decorated with an engraved plastron, 2 corbels and a large and finely molded overhanging cornice. A nice lion's head sculpted by hand in stone serves as water spout. Beautiful natural patina.

Height 152 cm

Width 250 cm

Depth 100 cm

- Basin's height: 48 cm

Price uxAnciens 5700 € Atelier A.E BIDAL Ta

Reference

FA942