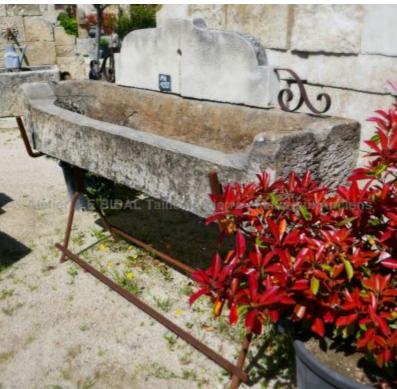

Ancient outdoor sink composed of quality reclaimed materials: an antique stone trough resting on a wrought iron frame, a stone pediment decorated with an old metallic water outlet and some wrought iron ornaments. This rustic looking sink will work wonders outdoors.

Height 126 cm

Width 162 cm

Depth 55 cm

Price BIDAL Ta

<sub>ux Ancie</sub>Reference

MA1293

Pierre - MatériauxAnciens

Pierre - MatériauxAncier