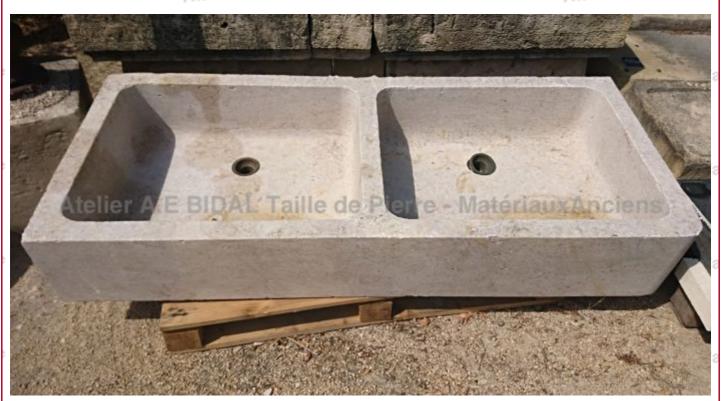

## Large ancient marble-stone sink with 2 Atelier A.E BIDAbasins Te

Atelier A.E BIDAL Ta

This beautiful old rectangular stone sink features 2 large and deep dish-washing basins. Carved in a single massive block of hard marble-stone, it now possesses a beautiful patina and natural wear of time. Its corners are rounded and both sinks are drilled to allow the installation of a water plug (not supplied).

Height 28 cm

Width 170 cm

Depth 70 cm

- Dimensions of the 2 sinks: L 76 cm x P 58 cm

uxAnciens Price

A1800 € BIDAL Ta

Reference

MA1433