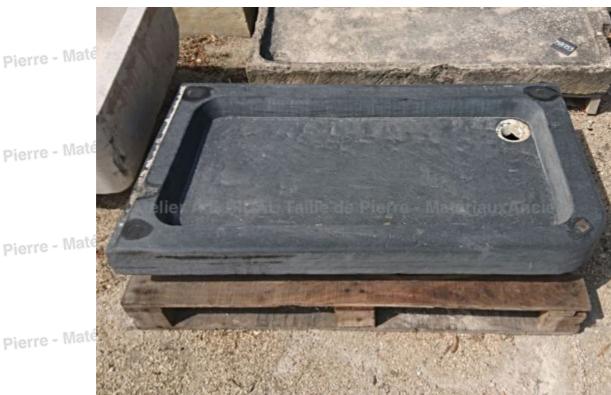

## Original ancient slate sink dated 19th

Atelier A.E BICCENTURY

Atelier A.E BIDAL Ta

A.E BIDAL Ta

A.E BIDAL Ta

A.E BIDAL Ta

A.E BIDAL Ta

Whether for the bathroom or for the kitchen, this charming old slate sink is perfectly adapted. Sober and elegant at the same time, it will adapt perfectly to your decoration while bringing a certain touch of charm and nobility. We could also supply and adapt the water plug if desired.

Width 120 cm

Depth 66 cm

Thickness 10 cm

- Sink inside depth: about 6,5 cm

AtePrice E BIDAL Ta

1200 €

ux Ancie Reference

MA1434 BIDAL TO