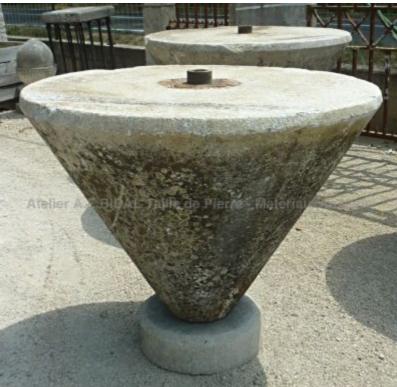

## Massive high round table in patined granite stone

Atelier A.E BIDAL Ta

Pierre - MatériauxA

Pierre - MatériauxA

Pierre - Matériaux Al

Pierre - MatériauxA

Atelier A.E BIDAL Ta

Atelier A.E BIDAL Ta

Atelier A.E BIDAL Ta

Atelier A.E BIDAL Ta

This massive conical standing table is in granite (it is an old agricultural wheel). The hard stone has a beautiful patina and a nice natural wear of time. The thinner part of the cone is resting on a small molded round base and the larger part (the table plate itself) is pierced in its center with a metal part (ideal to fit a parasol!). --Available: 3 units -- Price per unit --

Atelier A.E BIDAL Taille d

Height 105 cm

Diameter 130 cm

A.E BIDAL TO Price

1500 €

uxAnciens

Reference

MA1442