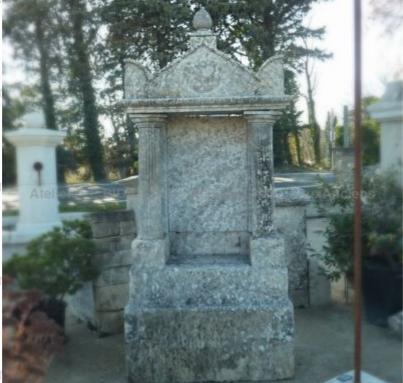

ens

This magnificent oratory in stone is a superb antique religious monument made of aged and patinated natural stones. This religious element from our beautiful rural heritage consists of a thick solid stone base on which rests the niche highlighted by 2 pretty rudented and molded columns. The capital in diamond hape is stunning! It is finely sculpted by hand and enhanced by an ornament carved in the form of an acorn. A unique model!

Height 220 cm

Width 100 cm

Depth 50 cm

NICHE: L 30cm x D 50cm x H 90cm

uxAnciens Price

A 3700 € BIDAL Ta

Reference

ux Anciel MA1466