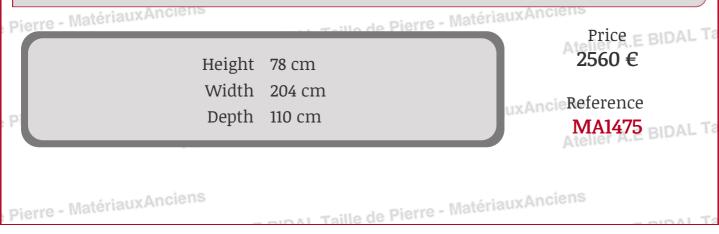

## Garden table with table top in Avy Pierre - Ma stone and base in forged iron Pierre - Matériaux elier A.E BIDAL Ta Pierre - Matériaux telier A.E BIDAL Ta Pierre - Matériaux telier A.E BIDAL Ta Pierre - Matériaux telier A.E BIDAL Ta This garden table is a unique composition crafted in our Atelier : rectangle table top carved in Avy stone (a firm French limestone that is frost-resistant) and antique wrought iron legs. The thick monolithic plateau is nicely chamfered all around. Ideal size to accommodate up to 12 guests.