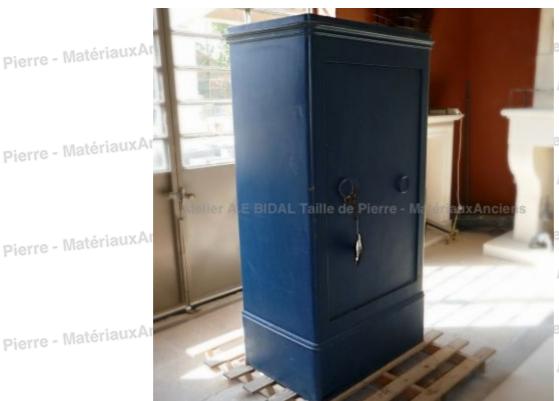

## Antique safe in steel patinated in blue

Atelier A.E BIDAL SOLD

Atelier A.E BIDAL Ta

Pierre - MatériauxA

Pierre - Matériaux Ar

Pierre - MatériauxA

Atelier A.E BIDAL Ta

Atelier A.E BIDAL Ta

Atelier A.E BIDAL Ta

Atelier A.E BIDAL Ta

This tall and large antique safe is made of solid cast iron tinted in blue. Lock with key. This safe is sold as such and with its keys.

Height 148 cm

Width 75 cm

Depth 52 cm

uxAnciens Price 800€

Atelier A.E BIDAL Ta

Reference

**MA1487** 

Atelier A.E BIDAL Taille de Pierre - Ma Atelier A.E BIDAL Ta

Taille de Pierre - Matériaux Anciens

Pierre - MatériauxAnciens

SAS Alain Edouard Bidal