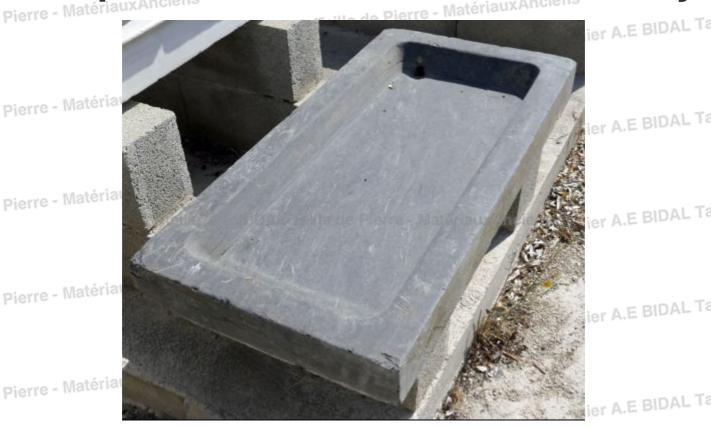

## **Antique slate sink dated 19th century**

Whether for the bathroom or for the kitchen, this charming old slate sink is perfectly adapted. Sober and elegant at the same time, it will adapt perfectly to your decoration while bringing a certain touch of charm and nobility. We could also supply and adapt the water plug if desired.

> Height 10 cm Width 101 cm

Depth 50 cm

Price uxAnciens 1000 €

Atelier A.E BIDAL Ta Reference

MA1501

Atelier A.E BIDAL Taille de Pierre - Ma Atelier A.E BIDAL Ta

Taille de Pierre - Matériaux Anciens

Pierre - MatériauxAnciens