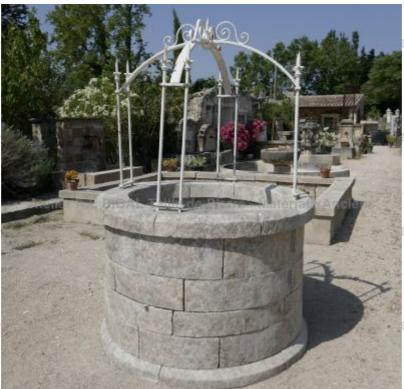

Atelier A.E BIDAL Ta

Atelier A.E BIDAL Ta

This elegant garden round well is composed, on one hand, of a beautiful apparatus of white natural stones topped by large copings, and on the other hand, of a 4-branch metallic well top decorated with beautiful forged scrolls and lilies in wrought iron. Beautiful element for outdoor decoration.

Pierre - MatériauxAncien F BIDAL Taille de Pierre - Matériaux Ancie

> Height 220 cm Diameter 150 cm

Price E BIDAL Ta 4800 €

ux Ancie Reference

MA1502 BIDAL TO

Pierre - MatériauxAnciens

AL Taille de Pierre - MatériauxAnciens