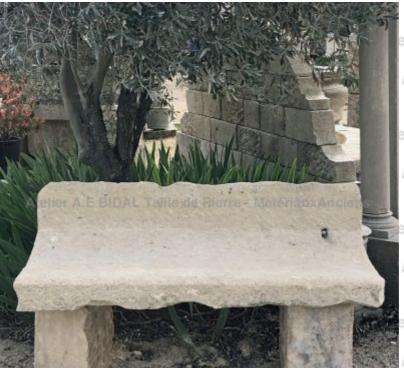

Atelier A.E BIDAL Ta

Atelier A.E BIDAL Ta

This small old stone bench with backrest is a garden bench with the rustic charm of yesteryear. It rests on two rustic cubic legs. Ideal for small spaces. Beautiful natural patina of time.

Height 77 cm

Width 140 cm

Depth 57 cm

uxAnciens Price

At 650 €E BIDAL Ta

Reference

xAncierMA1521

Atelier A.E BIDAL Ta Atelier A.E BIDA