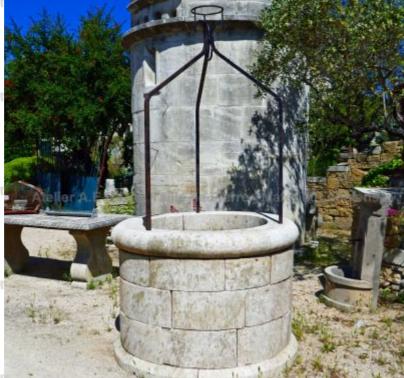

## Circular garden well hand-carved in limestone with its metallic top structure

Pierre - MatériauxA

Pierre - Matériaux Al

Pierre - MatériauxA

Pierre - MatériauxA

Pierre - MatériauxA

Atelier A.E BIDAL Ta

ens

Round well in stone of Avy (a firm natural white limestone that is frost resistant): thick circular base, round shaft made of various pieces of stone, moulded curbstones and superb wrought iron metallic top structure.

Atelier A.E BIDAL Taille

Height 242 cm Diameter 125 cm Ate Price

5200 €

xAnciens Reference

BIDAL Ta

MA1523

Pierre - MatériauxAnciens

DAL Taille de Pierre - Matériaux Anciens