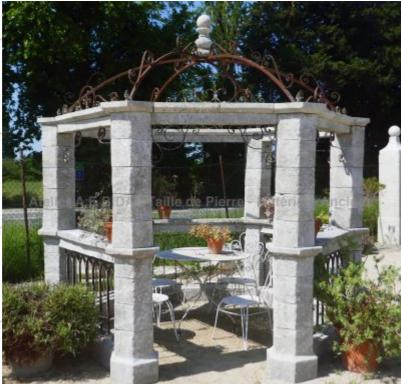

## Hexagonal gazebo in aged natural stone and reclaimed wrought iron

Pierre - MatériauxAr

Pierre - Matériaux Ar

Pierre - MatériauxAr

Pierre - MatériauxA

Atelier A.E BIDAL Ta

Atelier A.E BIDAL Ta

ens

Atelier A.E BIDAL Ta

Atelier A.E BIDAL Ta

This elegant hexagonal-shaped gazebo is a unique model made of a thick stone structure embellished with antique open-worked wrought iron railings. The wrought iron top-structure is decorated with nicely forged scrolls which can also be found in the corners at the top of the frames. The stones bear a beautiful natural patina. Pierre - MatériauxAnci

Height 320 cm

Width 300 cm

Depth 260 cm

Price E BIDAL Ta 8900 €

<sub>ux Ancie</sub>Reference

MA1595 BIDAL TO

Pierre - MatériauxAnciens

Taille de Pierre - Matériaux Anciens