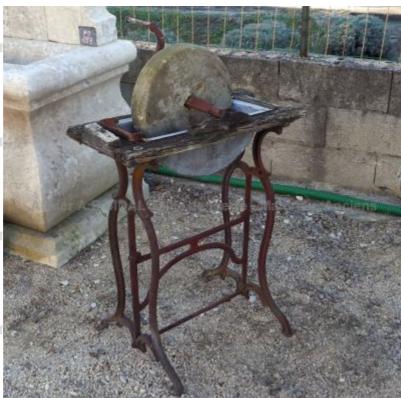

## Old small-size whetstone with its wrought iron and wood structure

Pierre - Matériaux Ar

Pierre - Matériaux Al

Pierre - MatériauxA

Pierre - MatériauxA

ns

Atelier A.E BIDAL Ta

ens

Atelier A.E BIDAL Ta

ens

Atelier A.E BIDAL Ta

ne

Atelier A.E BIDAL Ta

This antique sharpening stone features a large round stone placed on a support made of old wood and wrought iron. The base is in forged wrought iron. Supplied with its handle. Unique model sold as is.

Height 90 cm

Width 65 cm

Depth 45 cm

- Diameter of the stone: about 30 cm

uxAnciens Price

At400 €E BIDAL Ta

......

Reference

MA1599

Atelier A.E BIDAL Ta

Pierre - MatériauxAnciens

Taille de Pierre - MatériauxAnciens

2420 Route du Thor - RN 100 - 84800 L'Isle sur la Sorgue (France) Tél.: +33 (0)4 90 20 72 83 - infos@sculptures-bidal.com www.materiaux-anciens-bidal.com - www.sculptures-bidal.com