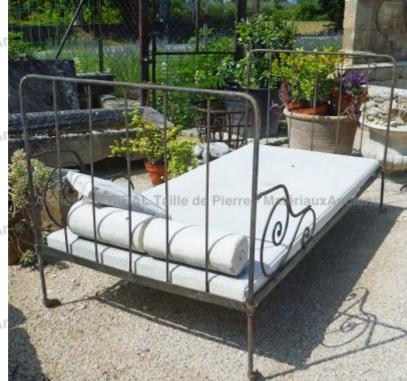

Atelier A.E BIDAL Ta

This reclaimed wrought iron child's bed frame has been diverted here into an unusual and charming garden bench. A unique model combining hand-carved natural limestone from Provence and old forged wrought iron. Outdoor decoration.

Height 97 cm

Width 95 cm

Atelier A.E BID

Depth 190 cm

uxAnciens Price

At 970 €E BIDAL Ta

Reference

xAncielMA1607