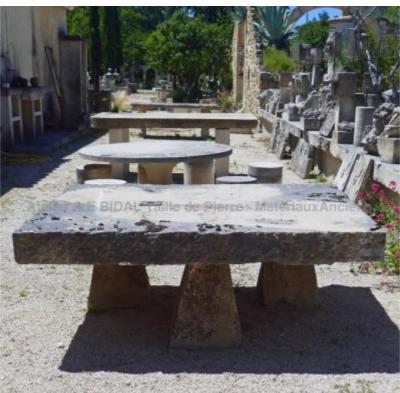

## Rustic-looking garden coffee table in weathered-by-time stones

Pierre - MatériauxAr

Pierre - MatériauxAr

Pierre - Matériaux Ar

Pierre - MatériauxA

ens

Atelier A.E BIDAL Ta

ens

Atelier A.E BIDAL Ta

ะทร

Atelier A.E BIDAL Ta

ans

Atelier A.E BIDAL Ta

This unique outdoor coffee table was hand-crafted in Provence using only authentic reclaimed natural stones: a thick monolith top-table stone which rests on 3 antique massive stone that used to be boundary markers. Beautiful natural patina of time.

Height 62 cm

Width 160 cm

Depth 125 cm

Atelier A.E BID

uxAnciens Price

At1610 €E BIDAL Ta

Reference

xAncielMA1621