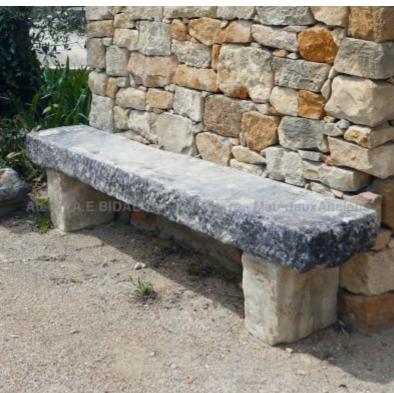

## Long rustic garden bench in old weathered stones

Atelier A.E BIDAL Ta

Pierre - MatériauxAr

Pierre - MatériauxA

Pierre - Matériaux A

Pierre - MatériauxA

Atelier A.E BIDAL Ta

Atelier A.E BIDAL Ta

Atelier A.E BIDAL Ta

Atelier A.E BIDAL Ta

This garden bench measuring more than 2 meters long is made of a long and thick rustic-looking monolith seating stone and a pair of simple massive legs. This antique stone garden furniture bears a lovely natural patina of time. One-of-the-kind.

Height 45 cm

Width 203 cm

Depth 33 cm

- Legs: L 17cm x D 30cm x H 30cm

uxAnciens Price

At700 €E BIDAL Ta

Reference

MA1622