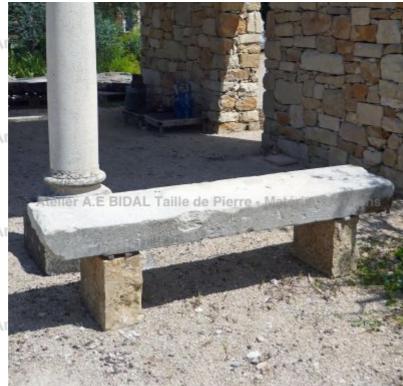

## Long rustic garden bench in old weathered stones

Atelier A.E BIDAL Ta

Pierre - MatériauxAr

Pierre - Matériaux Ar

Pierre - MatériauxA

Pierre - MatériauxA

ens

Atelier A.E BIDAL Ta

ens

Atelier A.E BIDAL Ta

ens

Atelier A.E BIDAL Ta

....

Atelier A.E BIDAL Ta

This long garden bench is made of a long and thick rustic-looking monolith seating stone that rests on a pair of simple massive cubic legs. This antique stone garden furniture bears a lovely natural patina of time. One-of-the-kind.

Height 45 cm

Width 170 cm

Depth 36 cm

Atelier A.E BIDA

uxAnciens Price

At560 €E BIDAL Ta

Reference

MA1623