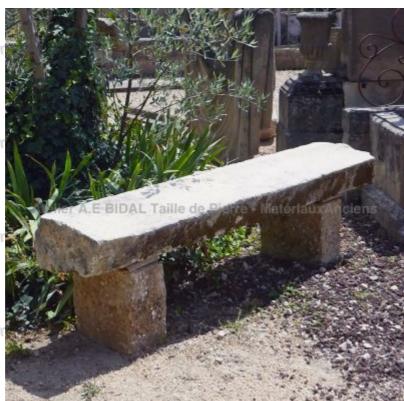

## Rustically-charming garden bench in old patinated stones

Pierre - MatériauxA

Pierre - Matériaux Ar

Pierre - MatériauxA

Pierre - MatériauxA

ens

Atelier A.E BIDAL Ta

ens

Atelier A.E BIDAL To

ens

Atelier A.E BIDAL Ta

ne

Atelier A.E BIDAL Ta

This long bench with a very rustic design is a unique model made only with beautiful old reclaimed stones. It is composed of a long and thick monolith seating stone which rests on 2 simple massive legs. This antique stone garden furniture has a lovely natural patina of time.

MatériauxAnciei

Height 45 cm

Width 170 cm

Depth 36 cm

- Legs: L 17cm x D 30cm H 30cm

Ate Price E BIDAL Ta

500€

ux Ancie Reference