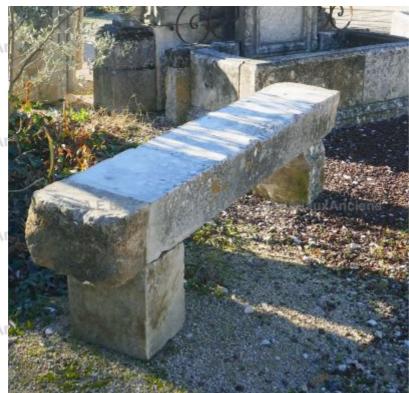

Atelier A.E BIDAL Ta

Atelier A.E BIDAL Ta

This long and rustically-charming bench in stone is a one-of-the-kind garden bench made with 3 reclaimed weathered stones: a long and thick monolithic seating stone and 2 simple massive cubic legs. This old stone garden furniture has a lovely natural patina.

Height 50 cm

Width 190 cm

Depth 32 cm

- Seating stone: L 190cm x D 32cm x H 20 cm

(approximately) - Legs: L 24cm x D 30cm x H 30cm

(approximately)

Pierre - MatériauxA

MatériauxAncien