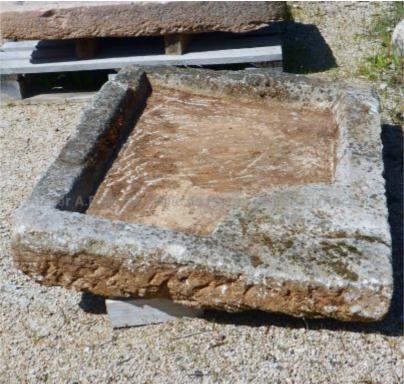

ens

Atelier A.E BIDAL Ta

ns

Atelier A.E BIDAL Ta

This old sink full of yesteryear's Provence rustic charm is a monolithic shallow sink in limestone worn and patinated by time. An old Provençal-style outdoors sink.

Unique model, sold as is.

Height 15 cm

Width 100 cm

Depth 75 cm

Atelier A.E BIDA

uxAnciens Price

At 620 €E BIDAL Ta

Reference