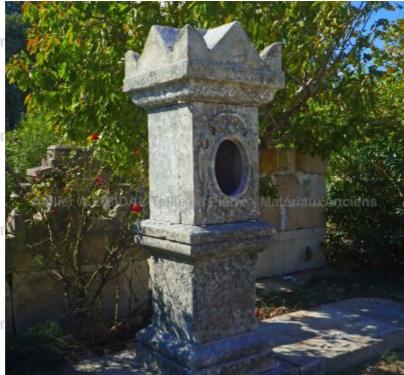

## Oratory in reclaimed weathered carved Atelier A.E limestone

Atelier A.E BIDAL Ta

Pierre - Matériaux Ar

Pierre - Matériaux Ar

Pierre - MatériauxA

Pierre - Matériaux Ar

Atelier A.E BIDAL Ta

Atelier A.E BIDAL Ta

ens

Atelier A.E BIDAL Ta

Atelier A.E BIDAL Ta

This magnificent oratory in weathered stones is a unique hand-crafted creation. Rectangular and slender, this beautiful oratory presents a molded base on which rests a magnificent niche in sculpted stone. An imposing and large overhanging capital nicely seats on top. The oval opening of the niche measures 25cm wide x 34cm high.

Height 210 cm

- Base : L 65cm x D 65cm x H 95cm - Central part : L 50cm x D 50cm x H 70cm - Capital : L 73cmx D 73cm x

H 45cm

A.E BIDAL Ta Price

3500 €

uxAnciens

Reference

MA1690