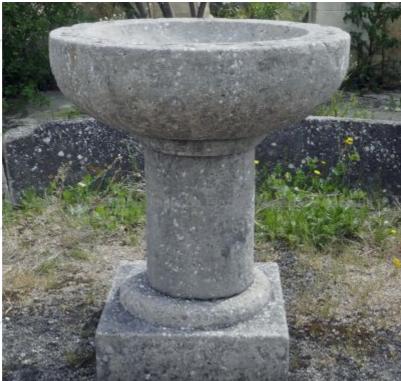

## Large charmingly rustic birdbath in weathered limestone

Atelier A.E BIDAL Ta

Pierre - MatériauxAr

Pierre - MatériauxAr

Pierre - Matériaux Al

Pierre - MatériauxA

Atelier A.E BIDAL Ta

Atelier A.E BIDAL Ta

Atelier A.E BIDAL Ta

Atelier A.E BIDAL Ta

This large circular basin resting on pedestal is a charmingly rustic looking birdbath crafted in worn and patinated Avy stone. The Avy stone is a firm and frost-resistant French limestone. The basin rests on a cylindrical column, itself placed on a solid cubic base. Imagine it as a garden decoration or as the centerpiece in a pond.

Height 90 cm

Diameter 78 cm

- Base : L 50cm x D 50cm x H 15cm - Bowl : Ø 78cm x H 25cm

Price E BIDAL Ta

1600 €

<sub>ux Ancie</sub>Reference

MA1701 BIDAL TO

Pierre - MatériauxAnciens