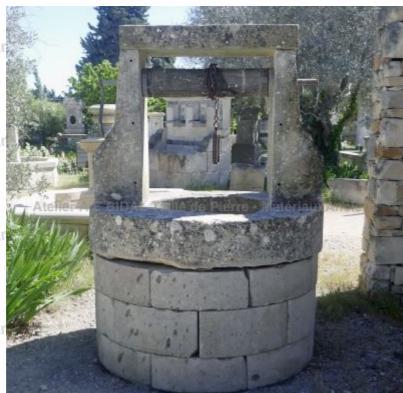

Atelier A.E BIDAL Ta

This exceptional country-style round well in stone is a unique garden well featuring a circular lower part in aged and patinated stone topped by thick curbs in weathered stone. The old wooden winding system held by two vertical supports in stone is protected by a massive horizontal stone lintel. Sold with its antique chain and crank.

Height 190 cm

Diameter 140 cm

- Height of the well itself: 90cm - Inner diameter of

the well: 70cm (approx.)

Price E BIDAL Ta 8000 €

ux Ancie Reference

MA1705 BIDAL TO

Pierre - MatériauxAnciens