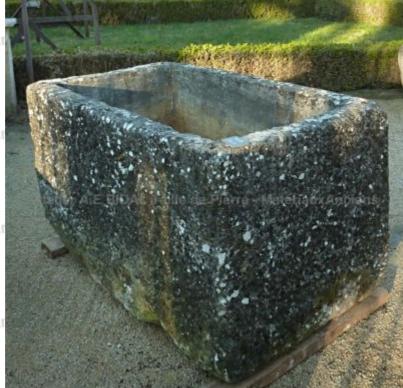

Atelier A.E BIDAL Ta

High and wide massive stone trough with a beautiful weathered patina. This rectangular stone trough offers a large capacity. Resistant and lasting, this trough would make a perfect flowerpot!

Height 75 cm

Width 130 cm

Depth 82 cm

Atelier A.E BID

uxAnciens Price

A 1800 € BIDAL Ta

Reference

xAncielMAB361