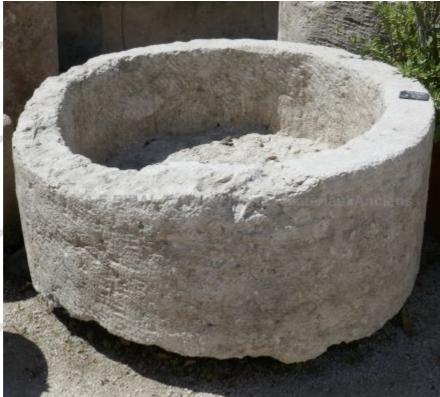

## Massive circular trough in French aged limestone \*\* SOLD

Atelier A.E BIDAL Ta

Pierre - Matériaux

Pierre - Matériaux

Pierre - Matériaux

elier A.E BIDAL Ta

elier A.E BIDAL Ta

elier A.E BIDAL Ta

elier A.E BIDAL Ta

A round trough in patinated stone ideal as an original flower pot to decorate your garden or terrace! Made of robust natural limestone, this trough is already pierced at the bottom and has a beautiful patina. A unique piece!

re - MatériauxAnciens

Height 50 cm

Diameter 110 cm

Matériaux Anciens Price

A2000 € BIDAL Ta

Reference

1018 MAB388

Atelier A.E BIDAL Ta