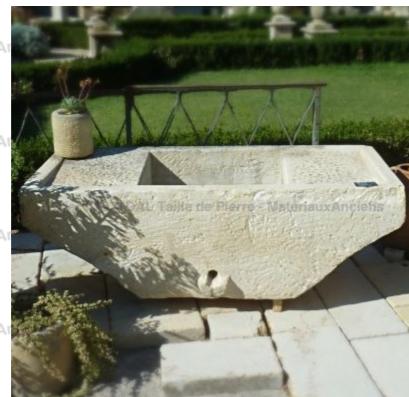

## Gorgeous antique white stone washbasin \*\* SOLD

Atelier A.E BIDAL Ta

Pierre - MatériauxAr

Pierre - MatériauxA

Pierre - MatériauxA

Pierre - MatériauxA

Atelier A.E BIDAL Ta

Atelier A.E BIDAL Ta

Atelier A.E BIDAL Ta

Atelier A.E BIDAL Ta

Monolith, this beautiful laundry-basin is an ancient and rare stone object. Carved out of a single block of white stone and hollowed out by hand, it has a central basin of a rather deep cubic shape, with slightly inclined drainers on each side. A stone drainer has also been carved at the bottom of the tank to allow the water to flow. A beautiful ancient stone object, robust and perennial, for your garden.