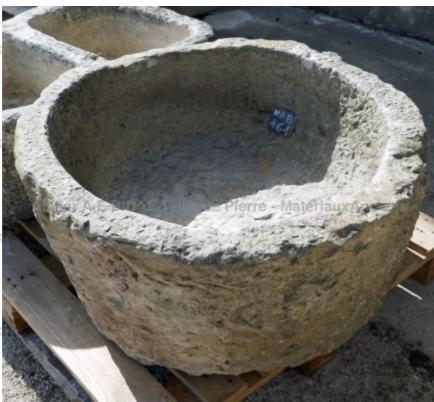

## Large round trough in old stone for an eco-friendly garden decoration \*\* SOLD

Pierre - Matériaux

Pierre - Matériaux

elier A.E BIDAL Ta

elier A.E BIDAL Ta

elier A.E BIDAL Ta

elier A.E BIDAL Ta

This ancient circular stone trough in a nice ocher tone is a large monolithic nasin that has been hand-carved by a stonemason in a noble, robust and ecological material that is natural stone. Rustic in appearance and with a nice natural patina of time, this shallow trough could now become an original and charming planter! Pierre - MatériauxAncie

E BIDAL Taille de Pierre - Matériaux

Height 40 cm Diameter 83 cm

Price E BIDAL Ta 1350 €

<sub>IX</sub>AncieReference

MAB461 BIDAL TO

Pierre - MatériauxAnciens Taille de Pierre - MatériauxAnciens