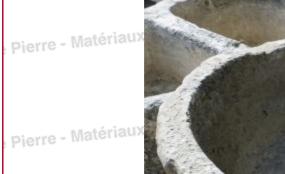

## Large round trough in old stone for an eco-friendly garden decoration \*\* SOLD

Pierre - Matériaux

Pierre - Matériaux

elier A.E BIDAL Ta

elier A.E BIDAL Ta

elier A.E BIDAL Ta

elier A.E BIDAL Ta

This ancient circular stone trough in a nice ocher tone is a large monolithic nasin that has been hand-carved by a stonemason in a noble, robust and ecological material that is natural stone. Rustic in appearance and with a nice natural patina of time, this shallow trough could now become an original and charming planter! Pierre - MatériauxAncie

E BIDAL Taille de Pierre - Matériaux

Height 40 cm Diameter 83 cm

Price E BIDAL Ta 1350 €

<sub>IX</sub>AncieReference

MAB461 BIDAL TO

Pierre - MatériauxAnciens Taille de Pierre - MatériauxAnciens