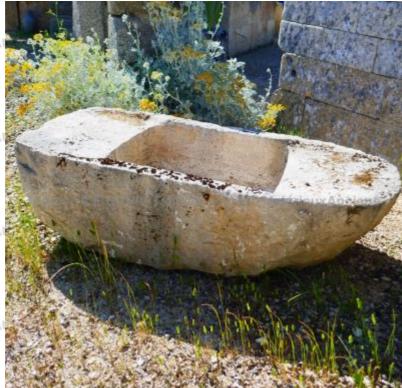

Pierre - MatériauxA

Pierre - Matériaux

Atelier A.E BIDAL Ta

Atelier A.E BIDAL Ta

Atelier A.E BIDAL Ta

Atelier A.E BIDAL Ta

This beautiful monolithic laundry-sink is an ancient and rare stone trough. Carved out of a single block of limestone and hollowed out by hand, this trough presents a central basin of a rather deep cubic shape with slightly inclined drainers on each side. A beautiful ancient stone object, robust, perennial and ecologicial, for the garden.

Height 40 cm

Width 160 cm

Depth 68 cm

- Sink : L 70 cm x D 54 cm

Atelier A.E BIDAL Ta

Price

2210 €

uxAnciens