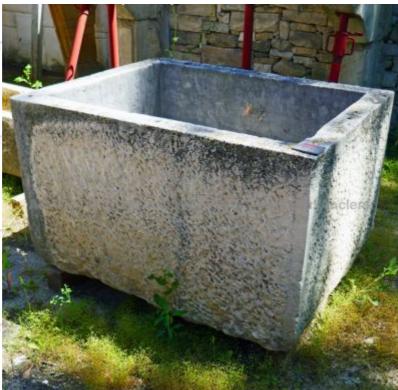

Atelier A.E BIDAL Ta

Atelier A.E BIDAL Ta

This old stone trough, a former farmer's trough, would now be ideal for your outdoor layouts (decoration, planter, fountain, water feature...). This large monolithic trough is made of firm limestone and has a beautiful natural patina.

Height 70 cm

Width 114 cm

Depth 90 cm

Atelier A.E BIDA

uxAnciens Price

A 1520 € BIDAL Ta

Reference

xAncieMAB500