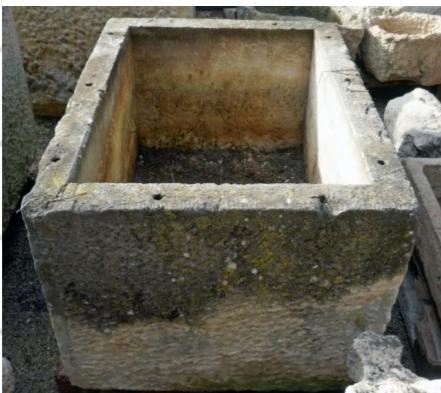

## Antique rustic trough in worn and patinated stone

Atelier A.E BIDAL Ta

Pierre - Matériaux

Pierre - Matériaux

Pierre - Matériaux

Pierre - Matériaux

elier A.E BIDAL Ta

elier A.E BIDAL Ta

elier A.E BIDAL Ta

elier A.E BIDAL Ta

Old massive stone trough ideal for landscaping your outdoor space. Such a stone trough could be used as a planter or a basin for a fountain. Beautiful natural patina of time.

Height 60 cm

Width 104 cm

Depth 75 cm

Atelier A.E BID

uxAnciens Price

A 1060 € BIDAL Ta

Reference

xAncie MAB501