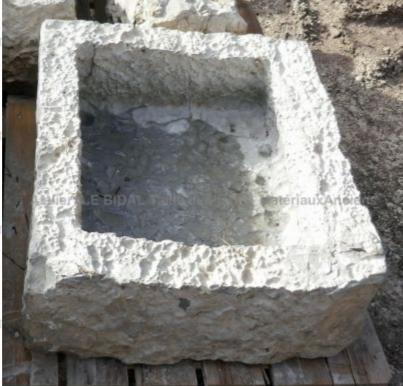

## Small and shallow antique trough in stone \*\* SOLD

Atelier A.E BIDAL Ta

Pierre - MatériauxAr

Pierre - Matériaux Ar

Pierre - MatériauxAr

Pierre - Matériaux Ar

Atelier A.E BIDAL Ta

Atelier A.E BIDAL Ta

Atelier A.E BIDAL Ta

ens

Atelier A.E BIDAL Ta

This small-size shallow rectangular trough in stone bears a beautiful rustic appearance and nice natural patina of time. Imagine-it diverted into a sturdy and ecological planter, planted with some aromatics for example.

Height 20 cm

Atelier A.E BID/

Width 58 cm

Depth 50 cm

uxAnciens Price

At 475 €E BIDAL Ta

Reference

xAncie MAB503