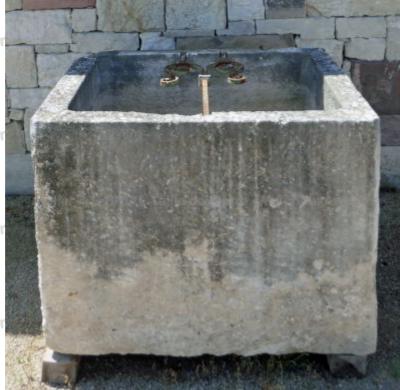

ens

Atelier A.E BIDAL Ta

ens

Atelier A.E BIDAL Ta

This large old stone trough is a solid monolithic trough that presents a good depth and rest-bucket bars. Beautiful natural patina of time.

Height 72 cm

Width 95 cm

Depth 78 cm

Price 1760 €

Atelier A.E BIDAL Ta

Reference

**MAB515** 

Atelier A.E BIDAL Taille de Pierre -Atelier A.E BIDAL Ta

Pierre - MatériauxAnciens

Taille de Pierre - Matériaux Anciens