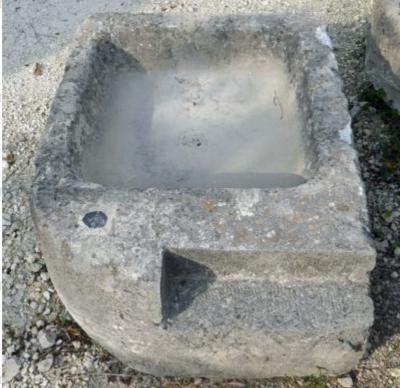

Atelier A.E BIDAL Ta

ns

Atelier A.E BIDAL Ta

ens

Atelier A.E BIDAL Ta

ens

This small antique rectangular trough full of yesteryear's rustic charm is a shallow monolithic stone trough rounded on one corner. Carved in natural limestone, it could be used as a flower box or as a small outdoor sink full of charm. Beautiful natural patina of time.

Height 24 cm

Width 70 cm

Depth 52 cm

– Dimensions of the hole inside : L 42 cm x D 40 cm x H 10 cm

Price

uxAnciens**710** €

<sub>Atelier</sub> A.E BIDAL Ta Reference

**MAB522** 