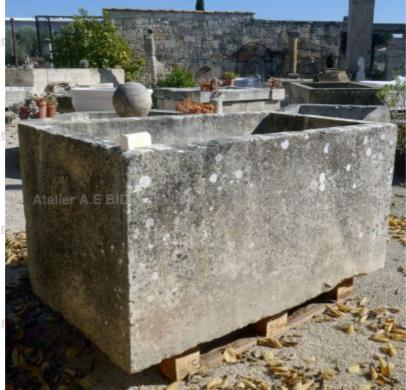

Atelier A.E BIDAL Ta

As a decorative element in the garden or diverted into a robust and rustic planter or even converted into a fountain, this wide and deep old trough made of hard stone weathered by time is the ideal element! We'll particularly note its beautiful rustic appearance, its large capacity and its thick edges. Pierre - MatériauxAncie

> Height 80 cm

Width 160 cm

Depth 95 cm

Price E BIDAL Ta 2900 €

<sub>ux Ancie</sub>Reference

MAB527 BIDAL TO

Pierre - MatériauxAnciens

Taille de Pierre - Matériaux Anciens