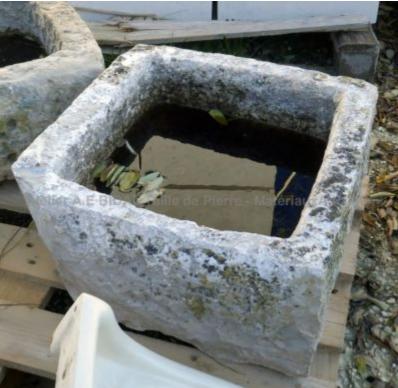

Atelier A.E BIDAL Ta

Atelier A.E BIDAL Ta

This old stone trough is a square-shaped shallow and small trough made of stone that will easily be turned into a sturdy and rustic-looking planter to decorate your garden or balcony with flowers or aromatic plants. Unique piece sold as is.

Height 23 cm

Width 43 cm

Depth 43 cm

uxAnciens Price

At470 €E BIDAL Ta

Reference

xAncie MAB538

Atelier A.E BIDAL Ta