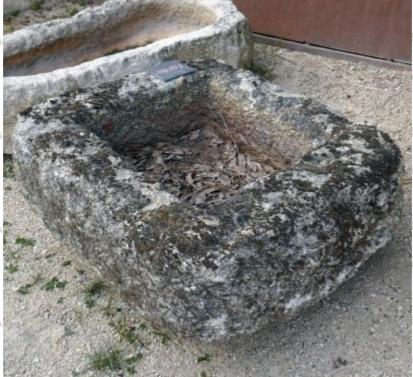

Atelier A.E BIDAL Ta

ะทร

Atelier A.E BIDAL Ta

ns

Atelier A.E BIDAL Ta

ne

Atelier A.E BIDAL Ta

This charming small-size antique stone trough with sturdy thick rim and beautiful patina of time is unique. This former farm animals' feeder in granite will sure add charm to any garden or lawn diverted into a charmingly rustic planter. Sold as is.

Height 27 cm

Width 62 cm

Depth 56 cm

Atelier A.E BID

uxAnciens Price

At590 €E BIDAL Ta

Reference

xAncie MAB539