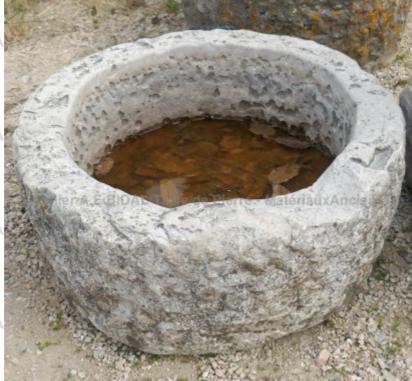

## Small antique circular trough in hard-

Atelier A.E BIDASTONE

Atelier A.E BIDAL Ta

Pierre - MatériauxA

Pierre - MatériauxA

Pierre - MatériauxA

ns

Atelier A.E BIDAL Ta

กร

Atelier A.E BIDAL Ta

ns

Atelier A.E BIDAL Ta

ne

Atelier A.E BIDAL Ta

Carved in a noble, robust, durable and ecological material, this old circular small trough is the ideal element to decorate your outdoors or to be used as a planter that is both unique and full of charm! Unique piece sold as is.

pierre - Matériaux Anciens

Height 18 cm

Diameter 44 cm

Matériaux Anciens Price

At 470 €E BIDAL Ta

Reference

ncie MAB541

Atelier A.E BIDAL Ta