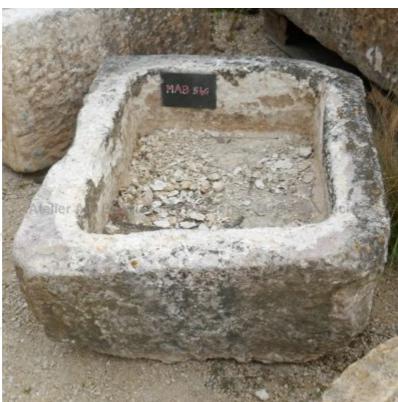

Atelier A.E BIDAL Ta

The beautiful rustic look, the slightly rounded edges and the natural patina make this old small rectangular hard stone trough a magnificent and unique piece. Imagine-it as a garden decoration or diverted into a planter with the charm of vestervear. Sold as is. Pierre - MatériauxAncie

Pierre - MatériauxAncier

Height 24 cm

Width 60 cm

Depth 50 cm

Price E BIDAL Ta 570 €

<sub>ux Ancie</sub>Reference

MAB546 RIDAL TO

Pierre - MatériauxAnciens