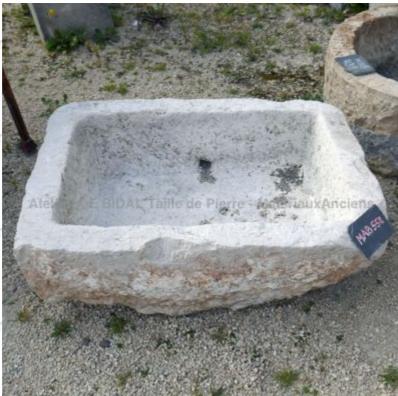

Atelier A.E BIDAL Ta

Atelier A.E BIDAL Ta

This charming small-size shallow rectangular trough in stone bears a beautiful rustic appearance and nice natural patina of time. It could easily be diverted into a sturdy and eco-friendly planter. This trough already has a small drainage hole.

Height 21 cm

Width 60 cm

Depth 43 cm

Atelier A.E BID

uxAnciens Price

At590 €E BIDAL Ta

Reference

XAncie MAB552