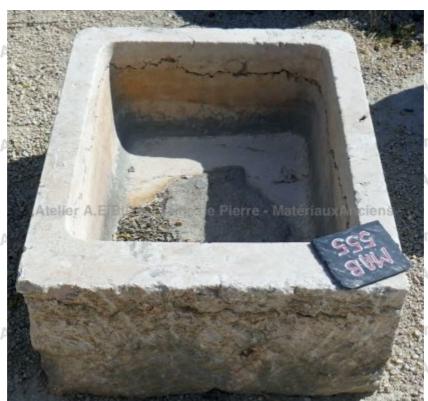

telier A.E BIDAL Ta

This charming old small-sized and rectangle-shaped trough in hard stone was carved by hand by a craftsman of yesteryear. This antique trough has a nice rustic look and lovely curves. Imagine-it as a simple garden decoration, or as an ecofriendly planter or even transformed into a small wash-basin. Unique piece sold as is.

Height 20 cm Width 51 cm

Melier A.E BIDAL Taille

Depth 40 cm

Price

590 €

uxAnciens

Reference BIDAL TO

**MAB555** 