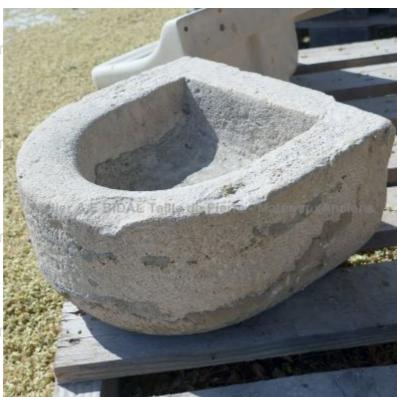

Atelier A.E BIDAL Ta

Atelier A.E BIDAL Ta

This ancient small massive stone trough slightly rounded at the front would be, by its shape and size, an ideal small outdoors sink or small wash-basin! Sold as is, it is already pierced in the center to facilitate the water drainage. The inner basin measures approximately W 20 cm x D 20 cm. Pierre - MatériauxAncie Pierre - MatériauxAncie

Height 17 cm

Width 33 cm

Depth 33 cm

Price E BIDAL Ta 450 €

<sub>ux Ancie</sub>Reference

MAB558 BIDAL TO

Pierre - MatériauxAnciens

Taille de Pierre - MatériauxAnciens