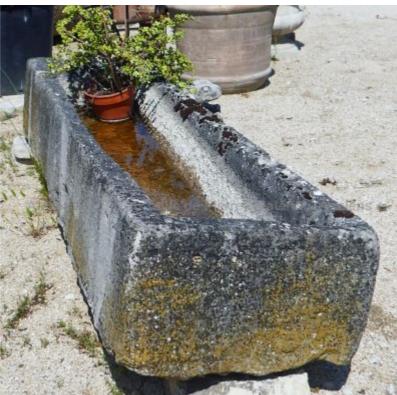

Atelier A.E BIDAL Ta

Atelier A.E BIDAL Ta

Atelier A.E BIDAL Ta

This old rustic trough, a worn and weathered stone trough, is very long and shallow. It would be ideal transformed into a sturdy planter. Unique model sold as is.

Height 33 cm

Width 207 cm

Depth 55 cm

Price 1990 €

Atelier A.E BIDAL Ta Reference

**MAB571** 

Atelier A.E BIDAL Taille de Pierre - M Atelier A.E BIDAL Ta

Pierre - MatériauxAnciens