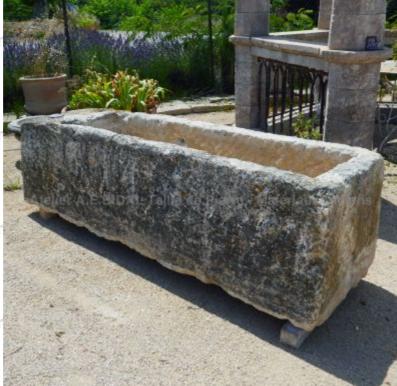

Atelier A.E BIDAL Ta

Atelier A.E BIDAL Ta

This massive trough full of yesteryear's rustic charm is a long old trough in aged and nicely patinated by time stone. This old rectangular trough would make a beautiful planter! Unique model.

Height 60 cm

Width 205 cm

Depth 60 cm

Atelier A.E BIDA

uxAnciens Price

At3110 €E BIDAL Ta

Reference

xAncie MAB573