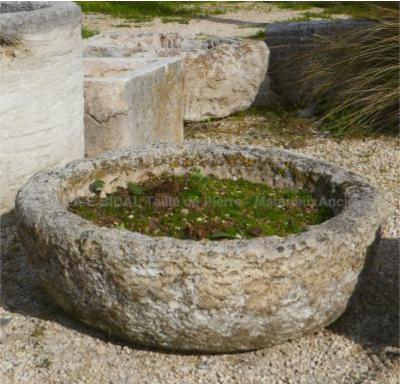

## Small antique round trough in stone: a charmingly rustic planter

Pierre - Matériaux Ar

Pierre - Matériaux Ar

Pierre - MatériauxAr

Pierre - MatériauxA

ens

Atelier A.E BIDAL Ta

ens

Atelier A.E BIDAL Ta

ns

Atelier A.E BIDAL Ta

ens

Atelier A.E BIDAL Ta

Here is an original and charming planter! This elegant small and shallow round trough in old monolith stone with thick rim bears a nice natural patina of time and a unique rustic look. This former farm animals' feeder could now be used either as a simple outdoor decorative object or as a flower box for your succulents or aromatic plants.

Atelier A.E BIDAL Taille de Ple

Height 16 cm

Diameter 48 cm

Price

450 €

JXAnciens

Reference

BIDAL Ta