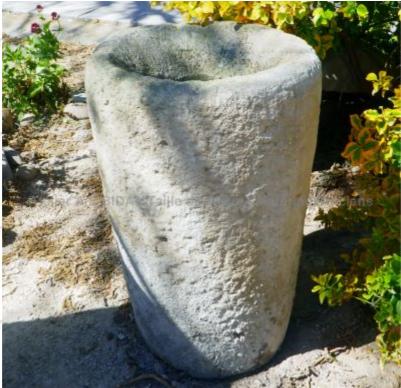

## Antique tall circular planter in weather and patinated stone

Pierre - MatériauxA

Pierre - Matériaux Ar

Pierre - MatériauxA

Pierre - Matériaux Al

ens

Atelier A.E BIDAL Ta

This elegant antique stone trough beautifully worn and patinated by time would make an original and sturdy planter! Slender and circular in shape, the middle is hollowed to allow the planting of succulents or flowers for example. Its dimensions are ideal for an installation on a terrace or balcony.

Pierre - Matériaux Anciens

Height 70 cm

Diameter 45 cm

Atalier A.E DI

Price BIDAL Ta

ux Ancie Reference

MAB577

Pierre - MatériauxAnciens