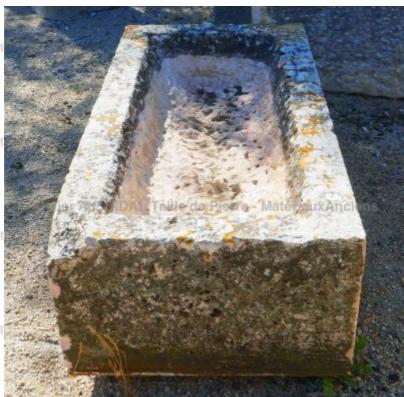

Atelier A.E BIDAL Ta

This large reclaimed stone trough was handcrafted by a yesteryear's stonemason. This monolithic trough has been hand-carved from a single block of hard limestone. Nicely worn and patinated by time, it would now be perfect diverted into a sturdy, ecological and charming planter! One-of-the-kind. Pierre - MatériauxAnc

Pierre - Matériaux

Height 38 cm

Width 110 cm

Depth 55 cm

Price E BIDAL Ta 670 €

<sub>ux Ancie</sub>Reference

MAB578 BIDAL TO

Pierre - MatériauxAnciens Taille de Pierre - MatériauxAnciens